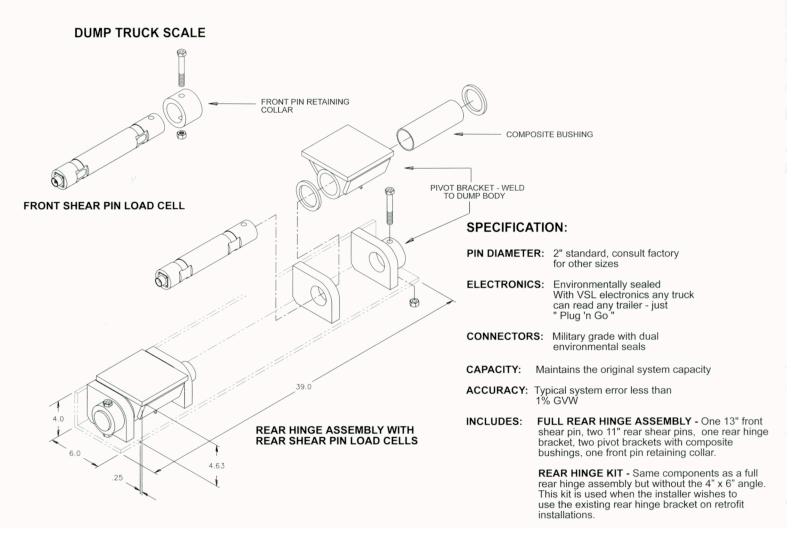

## **Dump Truck Scale**

Accurate and reliable in harsh environments

Designed to accurately measure dump truck and/or trailer payload weights and to reliably operate in harsh environments.

Rear Hinge Assmbly with Shear Pin Load Cells

## **Key Features:**

Flexible - The partial rear hinge kit allows installers to use existing angle brackets

Easy installation - The full rear hinge assembly provides a precision hinge assembly and bracket welded in place, just like a normal hinge

The high strength shear pin load cell is designed for easy installation and low maintenance

The hinge bracket features composite bushings for maximum durability, accuracy and load cell life The hinge bracket is painted with a weld through primer

The load cells are made from high strength alloy steel

The system uses reliable, double-sealed military style connectors

Excellent for both on-road and off-road applications

5920 South 194th Street | Kent, WA 98032 | USA Sales Support: 800-638-5111 | Technical Support: 626-202-5047 E-mail: sionboard@vpgsensors.com