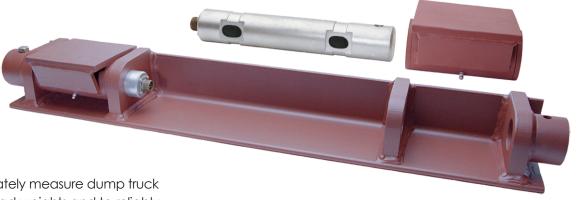

## **Dump Truck Scale**

Accurate and reliable in harsh environments

Designed to accurately measure dump truck and/or trailer payload weights and to reliably operate in harsh environments.

Rear Hinge Assmbly with Shear Pin Load Cells

## **Key Features:**

Flexible - The partial rear hinge kit allows installers to use existing angle brackets

Easy installation - The full rear hinge assembly provides a precision hinge assembly and bracket welded in place, just like a normal hinge

The high strength shear pin load cell is designed for easy installation and low maintenance

The hinge bracket features composite bushings for maximum durability, accuracy and load cell life The hinge bracket is painted with a weld through primer

The load cells are made from high strength alloy steel

The system uses reliable, double-sealed military style connectors

Excellent for both on-road and off-road applications

5920 South 194th Street | Kent, WA 98032 | USA Sales Support: 800-638-5111 | Technical Support: 626-202-5047 E-mail: sionboard@vpgsensors.com