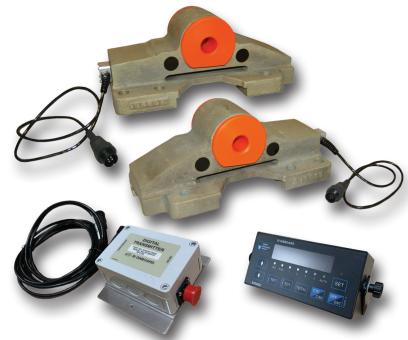

## **Holland ILS Slider System**

Cast Load Cell Weighing System (Tractor Only)

The Holland ILS Cast Load Cell is ideal for ease of installation with no welding required. Simply remove the existing brackets and replace with the ILS Load Cell. Great Performance without increasing the Fifth Wheel height.

## **Key Features:**

Reduce installion time by 6-8 hours vs installation time for fixed 5th wheel load cell.

Easy to install. Bolts on and off, no welding required.

Easily moved from truck to truck.

Replaces the existing Holland ILS

Includes a urethane 5th wheel bushing for longevity.

ACCURACY: Typical system error less than .5% Full Scale.

Hutch Cener Hanger System - 9100500